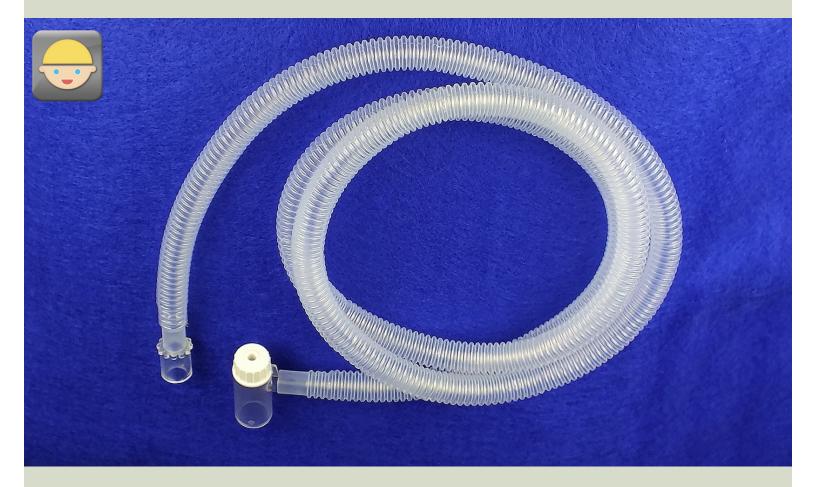

## Infant T-piece Resuscitation Circuit

When newborn resuscitation efforts are undertaken, product performance should never be in doubt. The Neo-Vent<sup>™</sup> infant T-piece resuscitation circuit is a simple, dependable product that is ready when you need it.

## **Features & Benefits**

- ✓ Compatible circuit for use on Fisher & Paykel Healthcare Neopuff<sup>™</sup> 900-series Infant T-piece Resuscitator
- ✓ For use on infants weighing <10 Kg
- ✓ Universal T-piece connector: 15 mm ID
- ✓ Circuit hose length: 60 inches
- ✓ Variable PIP adjustable from 0 to 45 cm H2O
- ✓ Operator adjusts PEEP with knob on T-piece and controls respiratory rate and inspiratory time with thumb pressure on T-piece valve
- ✓ Less hand-fatigue; no required compression of a resuscitator bag
- ✓ Single-patient Use, disposable