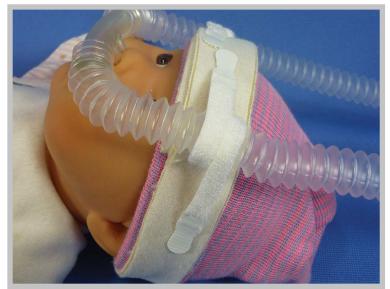

### <u>Compatible With</u>

- CPAP Tubing
- High Flow Tubing
- Oxygen Tubing
- Feeding Tubes

Large Capette with Large Tube Tackles

Neonatal Strapette with Small Tube Tackles

www.airwaysdevelopment.com