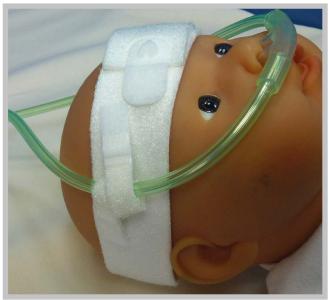

### <u>Compatible With</u>

- CPAP Tubing
- High Flow Tubing
- Oxygen Tubing
- Feeding Tubes

Large Capette with Large Tube Tackles

Neonatal Strapette with Small Tube Tackles

www.airwaysdevelopment.com